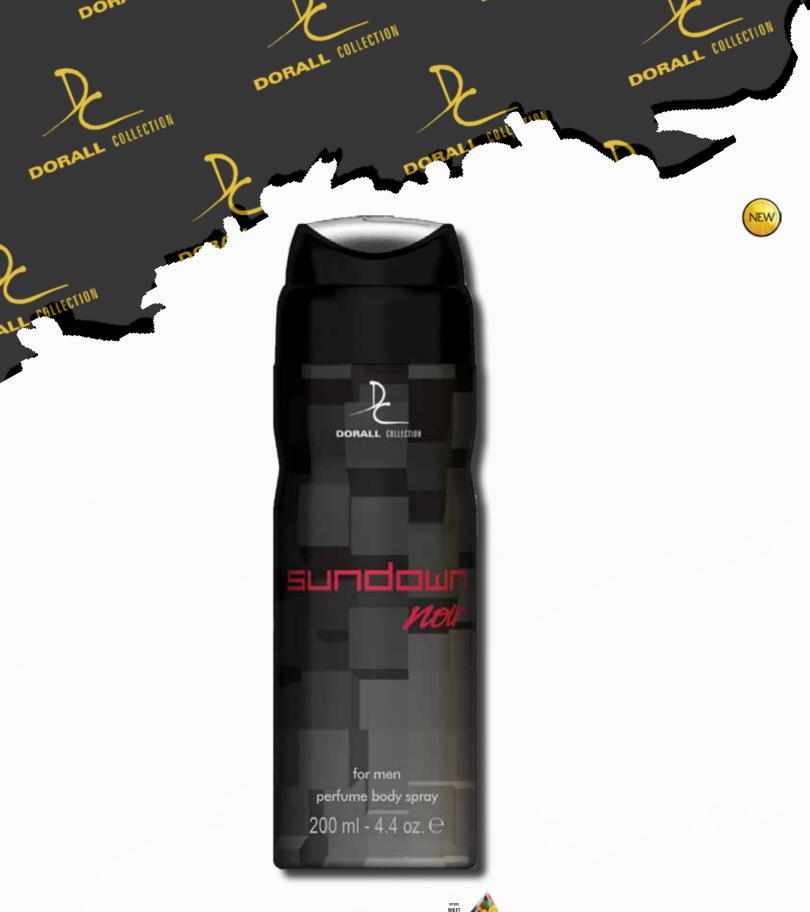

DO

DORALL COLLECTION

ALL COLLECTION

DORALL COLLECTION

NEW

SELECT ALTERNATIVE BODY SPRAYS PERFUME BODY SPRAYS FOR MEN 200ml - 4.5 fl. oz.

for men perfume body spray

200 ml - 4.5 oz. @

SELECT ALTERNATIVE BODY SPRAYS PERFUME BODY SPRAYS FOR MEN 200ml - 4.5 fl. oz.