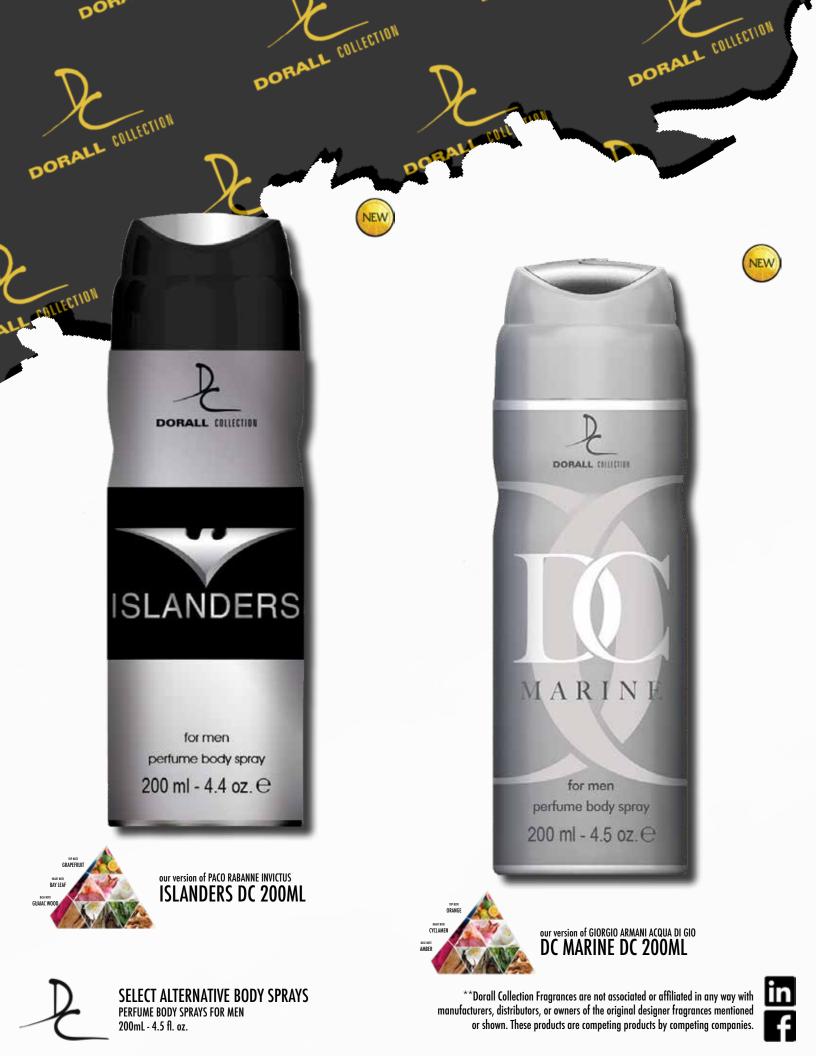

DO

DORALL COLLECTION

ALL COLLECTION

DORALL COLLECTION

NEW

SELECT ALTERNATIVE BODY SPRAYS PERFUME BODY SPRAYS FOR MEN 200ml - 4.5 fl. oz.

for men perfume body spray

200 ml - 4.5 oz. @

SELECT ALTERNATIVE BODY SPRAYS PERFUME BODY SPRAYS FOR MEN 200ml - 4.5 fl. oz.